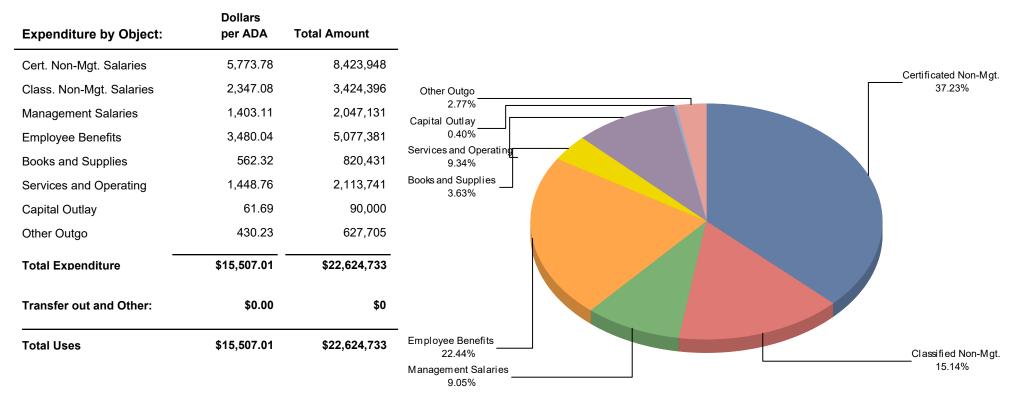

Budget07a

Model OB24-01 2023-2024 Budget Development

**General Fund** 

Fiscal Year 2023/24

Total Expenditure Summary

(as % of Total Expenditure)

Model OB24-01 2023-2024 Budget Development

**General Fund** 