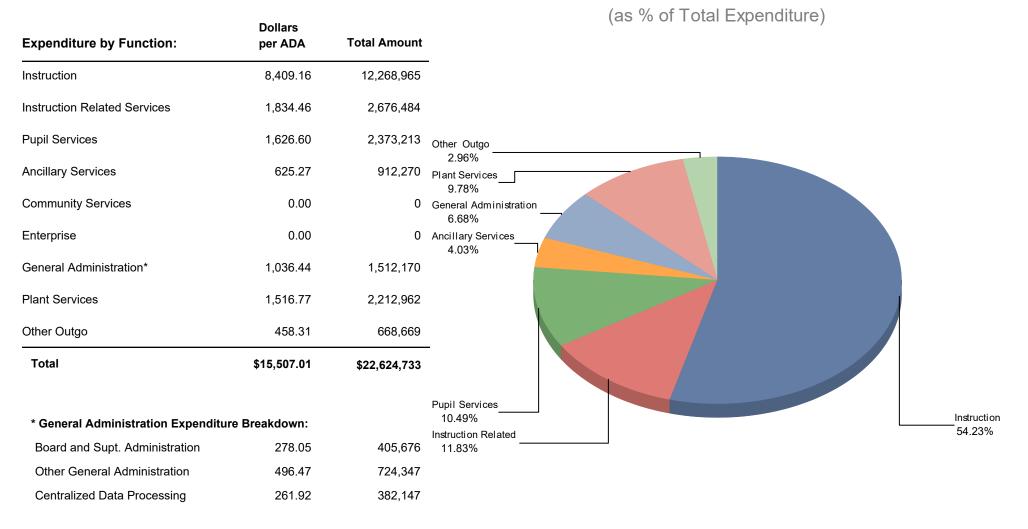

## Total Expenditure by Function Summary

Selection Group by Org, Fiscal Year, Budget Model, Filtered by (Organization = 20, Restricted? = Y, Fund = 01), ADA = 1,459