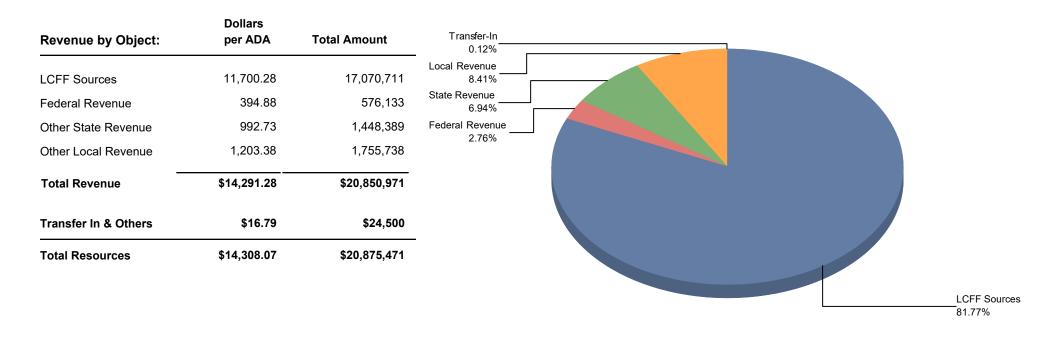

**General Fund** 

Fiscal Year 2023/24

**Total Revenue Summary** 

(as % of Total Revenue)

Selection Group by Org, Fiscal Year, Budget Model, Filtered by (Organization = 20, Restricted? = Y, Fund = 01), ADA = 1,459